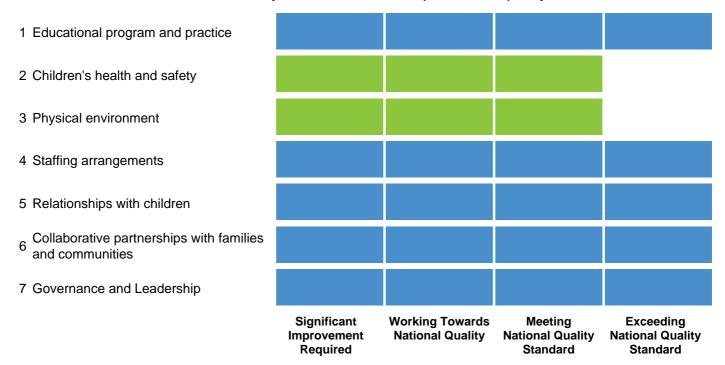

## **Warners Bay Early Learning and Care Centre**

goes beyond the requirements of the National Quality Standard in at least four of the seven quality areas.

## The National Quality Standard is made up of seven quality areas

This service was last assessed in November 2023 against the *National Quality Standard for Early Childhood Education* and Care and School Age Care and these ratings have been awarded in accordance with the *Education and Care Services National Law Act 2010* and the *Education and Care Services National Regulations 2011*.